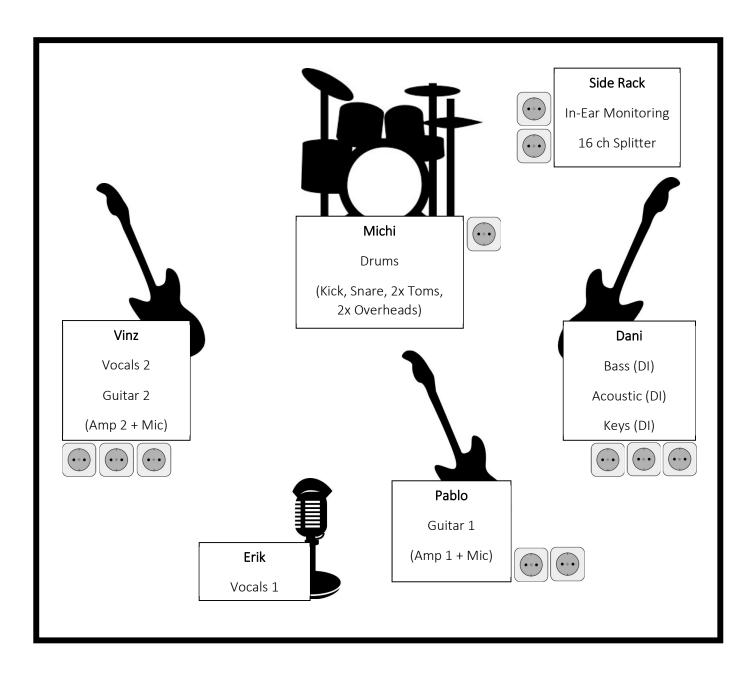

## Stage Plan:

# Inputs:

| Channel | Instrument                 | Mic              |
|---------|----------------------------|------------------|
| 1       | Vocals 1 (Lead, Erik)      | SM58 or Super 55 |
| 2       | Vocals 2 (Backing, Vinz)   | SM58             |
| 3       | Guitar 1 (Rhythm, Pablo)   | SM57             |
| 4       | Guitar 2 (Lead, Vinz)      | SM57             |
| 5       | Bass                       | DI               |
| 6       | Acoustic Guitar / Mandolin | DI               |
| 7       | Kick                       | Audix D6         |
| 8       | Snare                      | E 904 or SM57    |
| 9       | OHL                        | P17              |
| 10      | OH R                       | P17              |
| 11      | Tom 1                      | P4 (clip)        |
| 12      | Tom 2                      | P4 (clip)        |
| 13      | Keys L                     | DI               |
| 14      | Keys R                     | DI               |
| 15      | Vocals 3 (Backing, Dani)   | SM58             |
| 16      | -                          | -                |
| 17      | Atmo L/Mono                | wenn vorhanden   |
| 18      | Atmo R                     | wenn vorhanden   |